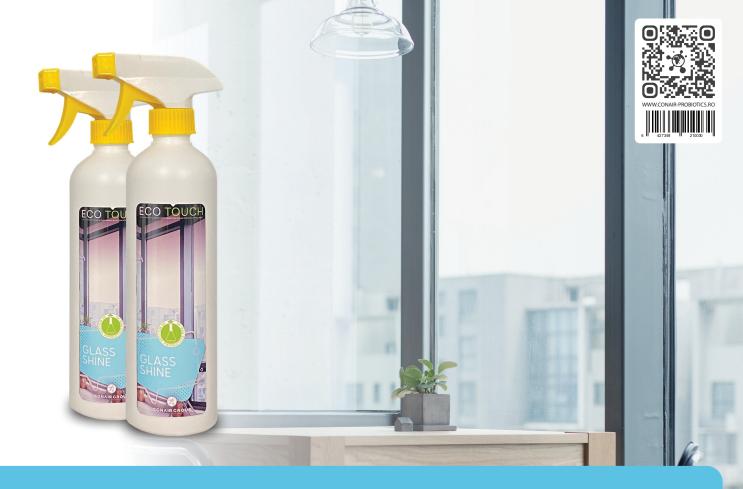

# GLASS SHINE

READY TO USE PROBIOTIC SOLUTION FOR HEAVELY USED SURFACES

# **PACKAGING**

500ml HDPE bottles with spray head

#### **SUITABLE FOR:**

- all glass surfaces
- all window elements like handles and frames.